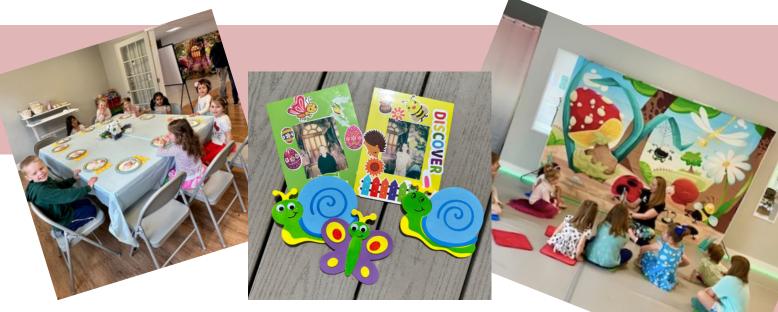

## **TEA & DANCE PARTIES**

# Four Tea & Dance Parties remain this season!

- March 16th, St. Patrick's Day \*5 spots left\*
- April 13th, a Bug's World
- May 18th, Celebrate Spring
- June 8th, Summer Splash

Looking to hold a party for your child? We offer Dance Birthday Parties where your child gets their own choreographed dance to their favorite song! \*Optional decorations to make your party planning even easier.

\*\$30 add on includes decorations, tablecloths and tablewear

**TEA & PARTIES** 

**BIRTHDAY PARTIES**