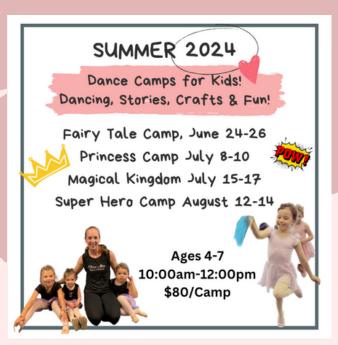

and families will be notified.
- Ballet 101 is a 12 week session that has already begun, please check the summer schedule for our next session!



**REGISTER TODAY** 

# SUMMER CAMPS & SESSIONS

#### **SUMMER SESSIONS**

Pre-Dance, 8 week session

Mondays at 3:45pm, beginning 6/17/24

Wednesdays at 3:45pm, beginning

6/19/24

\*Class runs 45 minutes

\$110

Ballet/Tap Combo, 8 week session Tuesdays at 4:00pm, beginning 6/18/24 \*Class runs 1 hour \$120

Ballet/Jazz Lvl 1, 8 week session Mondays at 5:00pm, beginning 6/17/24 \*Class runs 1 hour, 15 minutes \$130

Pre-Teen Ballet/Jazz/Tap Combo
Wednesdays 5:00-6:15pm, beginning
6/19/24
\*Class runs 1 hour, 15 minutes
\$130

Ballet 101, an Adult Ballet Beginning
Course, 8 weeks
Tuesdays at 6:15pm
\*Class runs 1 hour
\$130

#### DANCE CAMPS





# SEE THE FULL SUMMER SCHEDULE, including drop in classes

## **TEA & DANCE PARTIES**



# Four Tea & Dance Parties remain this season!

- March 16th, St. Patrick's Day \*5 spots left\*
- April 13th, a Bug's World
- May 18th, Celebrate Spring
- June 8th, Summer Splash

Looking to hold a party for your child? We offer Dance Birthday Parties where your child gets their own choreographed dance to their favorite song! \*Optional decorations to make your party planning even easier.

\*\$30 add on includes decorations, tablecloths and tablewear

**TEA & PARTIES** 

**BIRTHDAY PARTIES**